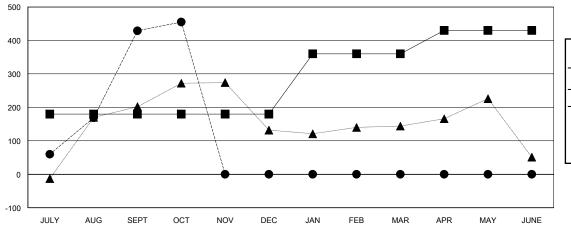

## GOALS AND ACTUAL MEMBERS CUMULATIVE

| ■- | MEMBER      | <b>GROWTH NET</b> | GOAL |
|----|-------------|-------------------|------|
| _  | IVILIVIDLIX | CITCOVVIIIINE     | OOAL |

Results as of: 10/31/2023

- ● - MEMBER GROWTH ACTUAL

- ▲ - LAST YEAR MEMBERSHIP ACTUAL

| DROPPED CLUBS: 3 |     |
|------------------|-----|
| DROPPED MEMBERS  |     |
| DECEASED         | 0   |
| CLUB CANCELLED   | 22  |
| OTHER            | 115 |
| TOTAL            | 137 |