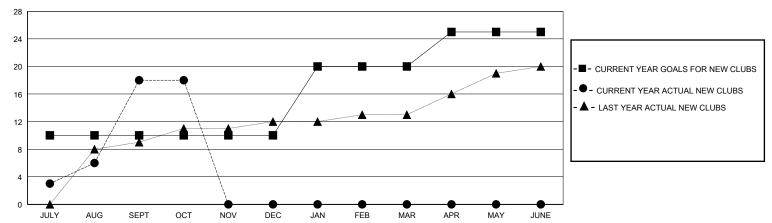

| 18        | 3             | JULY/AUG/SEPT         | 180                   | 567                     | 129                                                |
| OCT/NOV/DEC           | 0             | 0         | 0             | OCT/NOV/DEC           | 0                     | 34                      | 8                                                  |
| JAN/FEB/MAR           | 10            | 0         | 0             | JAN/FEB/MAR           | 180                   | 0                       | 0                                                  |
| APR/MAY/JUNE          | 5             | 0         | 0             | APR/MAY/JUNE          | 70                    | 0                       | 0                                                  |

## GOALS AND ACTUAL NEW CLUBS CUMULATIVE



## GOALS AND ACTUAL MEMBERS CUMULATIVE



| ■- | MEMBER      | <b>GROWTH NET</b> | GOAL |
|----|-------------|-------------------|------|
| _  | IVILIVIDLIX | CITCOVVIIIINE     | OOAL |

Results as of: 10/31/2023

- ● - MEMBER GROWTH ACTUAL

- ▲ - LAST YEAR MEMBERSHIP ACTUAL

| DROPPED CLUBS: 3 |     |
|------------------|-----|
| DROPPED MEMBERS  |     |
| DECEASED         | 0   |
| CLUB CANCELLED   | 22  |
| OTHER            | 115 |
| TOTAL            | 137 |

| 58 CLUBS OF 114 ADDED 1 OR MORE | GENDER DISTRIBUTION                        |       |  |  |
|---------------------------------|--------------------------------------------|-------|--|--|
| NEW MEMBERS                     | MALE 1,792 (68.87%)<br>FEMALE 810 (31.13%) |       |  |  |
| CLICK HERE FOR CUMULATIVE       | TOTAL FAMI